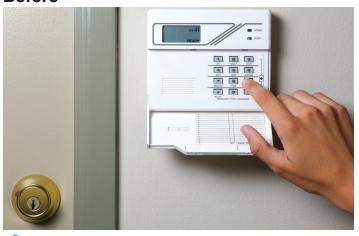

The All-in-One Smart Panel You Asked For A FULL LINE OF SECURITY & SMART HOME PRO OPTIONS

## **New Customers: Quick, Easy Existing Customer Updates** or Retrofit Takeovers of RMR Accounts



**Update Any Existing System to a** New Modern 7" Touchscreen with **Integrated Video & Smart Home Services** 

No Need to replace 2GIG™ or Honeywell™ sensors, hardwire or wireless

Leave them right in place, save time, labor & equipment

Transfer them into the Encrypted Prima System cleanly, easily with 8-Zone Takeover Modules:



**Upgrade Accounts In Minutes -**Safeguard/Takeover Accounts In No Time

## **Before**



## **After**





**Professional Grade Security, Video & Connected Home Systems**