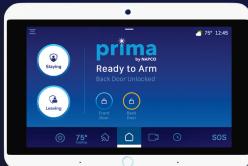

## **New Customers: Quick, Easy Existing Customer Updates** or Retrofit Takeovers of RMR Accounts

**Update Any Existing System to a** New Modern 7" Touchscreen with **Integrated Video & Smart Home Services** 