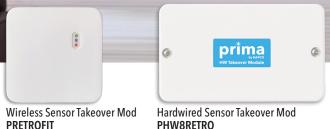

No Need to replace 2GIG™ or Honeywell™ sensors, hardwire or wireless

Leave them right in place, save time, labor & equipment

Transfer them into the Encrypted Prima System cleanly, easily with 8-Zone Takeover Modules:

**Upgrade Accounts In Minutes -**Safeguard/Takeover Accounts In No Time