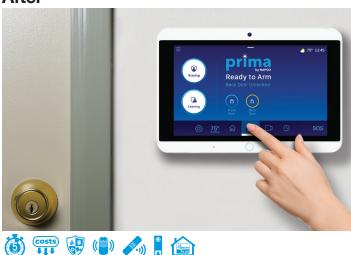

The All-in-One Smart Panel You Asked For A FULL LINE OF SECURITY & SMART HOME PRO OPTIONS

## **New Customers: Quick, Easy Existing Customer Updates** or Retrofit Takeovers of RMR Accounts



**Update Any Existing System to a** New Modern 7" Touchscreen with **Integrated Video & Smart Home Services** 

No Need to replace 2GIG™ or Honeywell™ sensors, hardwire or wireless

Leave them right in place, save time, labor & equipment

Transfer them into the Encrypted Prima System cleanly, easily with 8-Zone Takeover Modules:



**Upgrade Accounts In Minutes -**Safeguard/Takeover Accounts In No Time

## **Before**



## **After**





**Professional Grade Security, Video & Connected Home Systems**