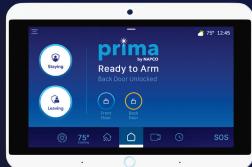

**Prima - Real Security without** the Big Investment

## **Quick Inexpensive Small Business Protection, Climate & Video:**

- Glassbreak Sensors for glass doors or Smash-n-Grab Showcase Protection
- · Voice Alerts whenever doors are opened, announced by custom name
- Onscreen and Remote Alerts with Live Video View from Indoor/outdoor cameras and Cloud storage backup
- T-Stat Climate Controls/Schedules
- Window/Door Sensors