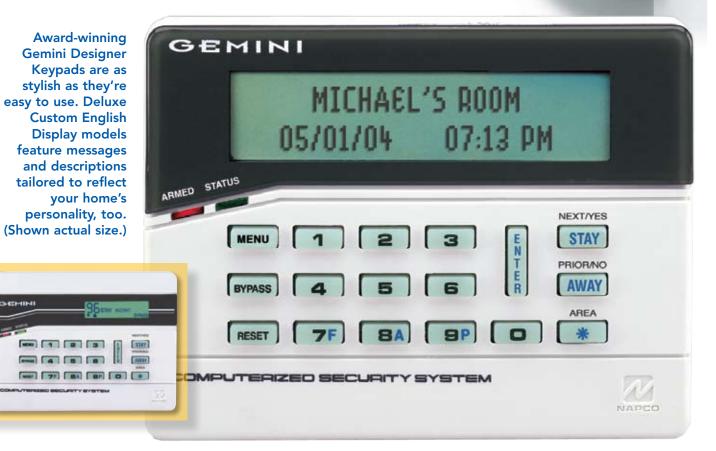

iSeeVideo 22

There are so many good reasons to have a BY NAPCO Gemini Security System in your home.

MICHAEL'S ROOM
05/01/04 07:13 PM

DENU 1 2 3 4 PROCESSO

DENU 1 2 3 PRO

Then again, do you really need more than one?