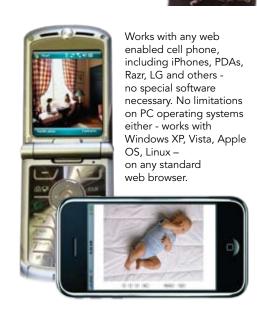

Know what's going on in your home, anytime, from anywhere

Watch live video of your home from PC or cellphone

iSee Video let's you see what's happening at home right over the Internet. All you need with iSee Video is a PC or web-ready cell phone and you're ready to view live video of your home at any time from any location (even on the household TV inside).

iSee Video allows you to monitor video on just about anything you like.

- See who's at your door, or moving around your yard.
- Keep an eye on pets, nannies, babysitters or cleaning services.
- Verify that liquor or gun cabinets are secure.
- Check on the status of a second home or garage.
- And much, much more.